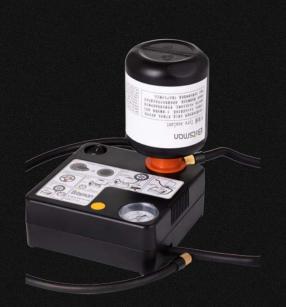

**Tire Mobility Kit450** 

The Bitsman Tire Mobility Kit 450 is a must-have for every car owner and is designed to help them easily and quickly repair holes in their tires while on the road without the need for a spare tire. The tool consists of a bottle of patching fluid and an inflation pump that effectively repairs holes in tires (holes ≤ 6mm in diameter) while providing inflation so you can get right back on the road. With Bitsman's automatic tire repair tool, you can avoid the hassle of changing tires on the side of the road and get to your destination safely and quickly.

**Tire Mobility Kit450** 

| Project                     |                          | Specification value                 |
|-----------------------------|--------------------------|-------------------------------------|
| Product name                |                          | Tire Mobility Kit                   |
| Model number                |                          | KIT450                              |
| Overall Dimensions          | ;                        | 250mm*150mm*90mm                    |
| Gross weight                |                          | 1.5kg                               |
| Tire sealant Volume         | е                        | 450mL                               |
| Expiration date of t        | ire sealant              | On-board condition 5 years          |
| Tire sealant performance    | Applicable<br>Temp Range | -30℃~70℃                            |
|                             | Puncture<br>Diameter     | Fix the damaged nails which is ≤6mm |
| Tire sealant melting point  |                          | 115℃no boiling                      |
| Tire sealant freezing point |                          | -70°C no solidification             |
| PH value                    |                          | 7∽9                                 |
| Smell                       |                          | Slight mild rubber oder             |
| Color                       |                          | Milky white                         |