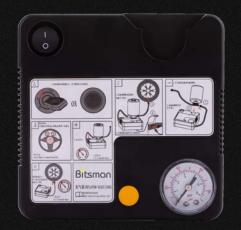

Inflator

The product is a device designed for quick and efficient use of inflating tire for vehicles. The inflator can be used for inflating, deflating, and tire pressure detection; The tire sealant can repair the broken tire with the use of the inflator (can repair the ≤φ6mm of the punctures breakage); At the same time, it can also inflate objects such as blue balls, footballs, and balloons. This versatile tool is ideal for both home and professional use, providing a reliable and convenient solution for all your inflation needs.

| Project                            | Specification value  |  |
|------------------------------------|----------------------|--|
| Product name                       | Inflator             |  |
| Model number                       | AC1                  |  |
| Inflator dimensions                | 150*150*58           |  |
| Inflator weight                    | 0.72kg               |  |
| Operating voltage                  | DC9V-16V             |  |
| Operating current                  | ≤15A                 |  |
| Pressure automatically released at | 5±0.5bar             |  |
| Pressure gauge accuracy            | ±0.1bar              |  |
| Nanometer Measurement              | 0-6bar               |  |
| Inflator 45L air tank (0-3.0bar)   | ≤8min                |  |
| Length of wire                     | 3060mm±50mm          |  |
| Sealant hose Length                | ≥500mm               |  |
| Air hose length                    | ≥550mm               |  |
| Core Valve Type                    | VG8 universal thread |  |
| Sound range                        | ≤90decibel           |  |
| Sustainable working hours          | ≥30mins              |  |
| Inflator durability test           | ≥100 cycles          |  |
| Operating temperature range        | -30℃ ~ 70℃           |  |