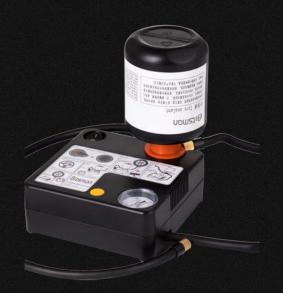

### **Factory Certifications**

We have 25 patents, including 3 invention patents.

03

**Tire Sealant** 

**Tire Mobility Kit** 

**Inflator** 

**Tire Mobility Kit300** 

The Bitsman Tire Mobility Kit 300 is a must-have for every car owner and is designed to help them easily and quickly repair holes in their tires while on the road without the need for a spare tire. The tool consists of a bottle of patching fluid and an inflation pump that effectively repairs holes in tires (holes ≤ 6mm in diameter) while providing inflation so you can get right back on the road. With Bitsman's automatic tire repair tool, you can avoid the hassle of changing tires on the side of the road and get to your destination safely and quickly.

**Tire Mobility Kit300** 

| Project                     |                          | Specification value                 |
|-----------------------------|--------------------------|-------------------------------------|
| Product name                |                          | Tire Mobility Kit                   |
| Model number                |                          | KIT300                              |
| Overall Dimensions          |                          | 250mm*150mm*90mm                    |
| Gross weight                |                          | 1.45kg                              |
| Tire sealant Volume         |                          | 300mL                               |
| Expiration date of tire     | sealant                  | On-board condition 5 years          |
| Tire sealant performance    | Applicable Temp<br>Range | -30°C ∼70°C                         |
|                             | Puncture<br>Diameter     | Fix the damaged nails which is ≤6mm |
| Tire sealant melting point  |                          | 115℃no boiling                      |
| Tire sealant freezing point |                          | -70°C no solidification             |
| PH value                    |                          | 7∽9                                 |
| Smell                       |                          | Slight mild rubber oder             |
| Color                       |                          | Milky white                         |