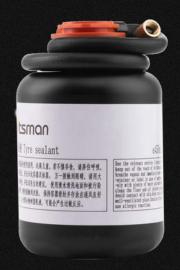

**Tire Sealant450** 

- The tire sealant is researched, produced and made by our factory independently. The main raw material of the tire sealant are natural latex, propylene glycol and so on, which don't corrode type and rim.
- The tire sealant can fix the worn tire quickly with the use of inflator.(we can fix the damaged punctures which is ≤6mm)

### **Tire Sealant450**

| Project                    |                          | Specification value                 |  |
|----------------------------|--------------------------|-------------------------------------|--|
| Product name               |                          | Tire Sealant                        |  |
| Model number               |                          | SLT450                              |  |
| Overall Dimensi            | ons                      | Ф89×138.5                           |  |
| Gross weight               |                          | 0.65kg                              |  |
| Tire sealantVolume         |                          | 450mL                               |  |
| Expiration date            | of tire sealant          | On-board condition 5 years          |  |
| Tire sealant performance   | Applicable Temp<br>Range | -30℃ ~ 70℃                          |  |
|                            | Puncture Diameter        | Fix the damaged nails which is ≤6mm |  |
| Tire sealantmelting point  |                          | 115℃no boiling                      |  |
| Tire sealantfreezing point |                          | -70°C no solidification             |  |
| PH value                   |                          | 7∽9                                 |  |
| Smell                      |                          | Slight mild rubber oder             |  |
| Color                      |                          | Milky white                         |  |