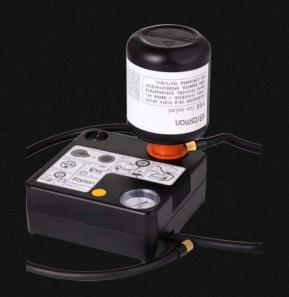

**Tire Mobility Kit450** 

The Bitsman Tire Mobility Kit 450 is a must-have for every car owner and is designed to help them easily and quickly repair holes in their tires while on the road without the need for a spare tire. The tool consists of a bottle of patching fluid and an inflation pump that effectively repairs holes in tires (holes ≤ 6mm in diameter) while providing inflation so you can get right back on the road. With Bitsman's automatic tire repair tool, you can avoid the hassle of changing tires on the side of the road and get to your destination safely and quickly.

**Tire Mobility Kit450** 

| Project                     |                          | Specification value                 |
|-----------------------------|--------------------------|-------------------------------------|
| Product name                |                          | Tire Mobility Kit                   |
| Model number                |                          | KIT450                              |
| Overall Dimensions          | ;                        | 250mm*150mm*90mm                    |
| Gross weight                |                          | 1.5kg                               |
| Tire sealant Volume         | е                        | 450mL                               |
| Expiration date of t        | ire sealant              | On-board condition 5 years          |
| Tire sealant performance    | Applicable<br>Temp Range | -30℃~70℃                            |
|                             | Puncture<br>Diameter     | Fix the damaged nails which is ≤6mm |
| Tire sealant melting point  |                          | 115℃no boiling                      |
| Tire sealant freezing point |                          | -70°C no solidification             |
| PH value                    |                          | 7∽9                                 |
| Smell                       |                          | Slight mild rubber oder             |
| Color                       |                          | Milky white                         |