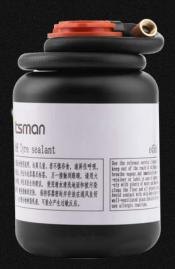

### **Factory Certifications**

We have 25 patents, including 3 invention patents.

03

**Tire Sealant** 

**Tire Mobility Kit** 

**Inflator** 

**Tire Mobility Kit300** 

The Bitsman Tire Mobility Kit 300 is a must-have for every car owner and is designed to help them easily and quickly repair holes in their tires while on the road without the need for a spare tire. The tool consists of a bottle of patching fluid and an inflation pump that effectively repairs holes in tires (holes ≤ 6mm in diameter) while providing inflation so you can get right back on the road. With Bitsman's automatic tire repair tool, you can avoid the hassle of changing tires on the side of the road and get to your destination safely and quickly.

**Tire Sealant450** 

- The tire sealant is researched, produced and made by our factory independently. The main raw material of the tire sealant are natural latex, propylene glycol and so on, which don't corrode type and rim.
- The tire sealant can fix the worn tire quickly with the use of inflator.(we can fix the damaged punctures which is ≤6mm)

### **Tire Sealant450**

| Project                    |                          | Specification value                 |  |
|----------------------------|--------------------------|-------------------------------------|--|
| Product name               |                          | Tire Sealant                        |  |
| Model number               |                          | SLT450                              |  |
| Overall Dimensi            | ons                      | Ф89×138.5                           |  |
| Gross weight               |                          | 0.65kg                              |  |
| Tire sealantVolume         |                          | 450mL                               |  |
| Expiration date            | of tire sealant          | On-board condition 5 years          |  |
| Tire sealant performance   | Applicable Temp<br>Range | -30℃ ~ 70℃                          |  |
|                            | Puncture Diameter        | Fix the damaged nails which is ≤6mm |  |
| Tire sealantmelting point  |                          | 115℃no boiling                      |  |
| Tire sealantfreezing point |                          | -70°C no solidification             |  |
| PH value                   |                          | 7∽9                                 |  |
| Smell                      |                          | Slight mild rubber oder             |  |
| Color                      |                          | Milky white                         |  |