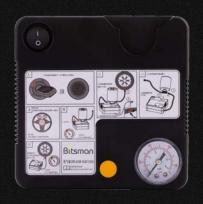

Inflator

The product is a device designed for quick and efficient use of inflating tire for vehicles. The inflator can be used for inflating, deflating, and tire pressure detection; The tire sealant can repair the broken tire with the use of the inflator (can repair the ≤φ6mm of the punctures breakage); At the same time, it can also inflate objects such as blue balls, footballs, and balloons. This versatile tool is ideal for both home and professional use, providing a reliable and convenient solution for all your inflation needs.

| Project                            | Specification value  |  |
|------------------------------------|----------------------|--|
| Product name                       | Inflator             |  |
| Model number                       | AC1                  |  |
| Inflator dimensions                | 150*150*58           |  |
| Inflator weight                    | 0.72kg               |  |
| Operating voltage                  | DC9V-16V             |  |
| Operating current                  | ≤15A                 |  |
| Pressure automatically released at | 5±0.5bar             |  |
| Pressure gauge accuracy            | ±0.1bar              |  |
| Nanometer Measurement              | 0-6bar               |  |
| Inflator 45L air tank (0-3.0bar)   | ≤8min                |  |
| Length of wire                     | 3060mm±50mm          |  |
| Sealant hose Length                | ≥500mm               |  |
| Air hose length                    | ≥550mm               |  |
| Core Valve Type                    | VG8 universal thread |  |
| Sound range                        | ≤90decibel           |  |
| Sustainable working hours          | ≥30mins              |  |
| Inflator durability test           | ≥100 cycles          |  |
| Operating temperature range        | -30℃ ~ 70℃           |  |