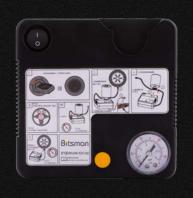

Inflator

The product is a device designed for quick and efficient use of inflating tire for vehicles. The inflator can be used for inflating, deflating, and tire pressure detection; The tire sealant can repair the broken tire with the use of the inflator (can repair the ≤φ6mm of the punctures breakage); At the same time, it can also inflate objects such as blue balls, footballs, and balloons. This versatile tool is ideal for both home and professional use, providing a reliable and convenient solution for all your inflation needs.

| Project                            | Specification value  |  |
|------------------------------------|----------------------|--|
| Product name                       | Inflator             |  |
| Model number                       | AC1                  |  |
| Inflator dimensions                | 150*150*58           |  |
| Inflator weight                    | 0.72kg               |  |
| Operating voltage                  | DC9V-16V             |  |
| Operating current                  | ≤15A                 |  |
| Pressure automatically released at | 5±0.5bar             |  |
| Pressure gauge accuracy            | ±0.1bar              |  |
| Nanometer Measurement              | 0-6bar               |  |
| Inflator 45L air tank (0-3.0bar)   | ≤8min                |  |
| Length of wire                     | 3060mm±50mm          |  |
| Sealant hose Length                | ≥500mm               |  |
| Air hose length                    | ≥550mm               |  |
| Core Valve Type                    | VG8 universal thread |  |
| Sound range                        | ≤90decibel           |  |
| Sustainable working hours          | ≥30mins              |  |
| Inflator durability test           | ≥100 cycles          |  |
| Operating temperature range        | -30℃ ~ 70℃           |  |