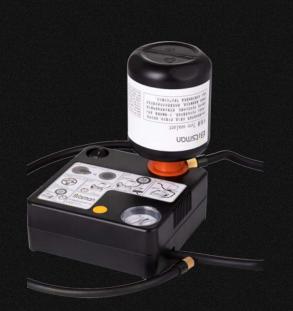

**Tire Sealant450** 

- The tire sealant is researched, produced and made by our factory independently. The main raw material of the tire sealant are natural latex, propylene glycol and so on, which don't corrode type and rim.
- The tire sealant can fix the worn tire quickly with the use of inflator.(we can fix the damaged punctures which is ≤6mm)

### **Tire Sealant450**

| Project                    |                          | Specification value                 |  |
|----------------------------|--------------------------|-------------------------------------|--|
| Product name               |                          | Tire Sealant                        |  |
| Model number               |                          | SLT450                              |  |
| Overall Dimensi            | ons                      | Ф89×138.5                           |  |
| Gross weight               |                          | 0.65kg                              |  |
| Tire sealantVolume         |                          | 450mL                               |  |
| Expiration date            | of tire sealant          | On-board condition 5 years          |  |
| Tire sealant performance   | Applicable Temp<br>Range | -30℃ ~ 70℃                          |  |
|                            | Puncture Diameter        | Fix the damaged nails which is ≤6mm |  |
| Tire sealantmelting point  |                          | 115℃no boiling                      |  |
| Tire sealantfreezing point |                          | -70°C no solidification             |  |
| PH value                   |                          | 7∽9                                 |  |
| Smell                      |                          | Slight mild rubber oder             |  |
| Color                      |                          | Milky white                         |  |