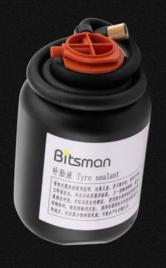

### **Factory Certifications**

We have 25 patents, including 3 invention patents.

03

**Tire Sealant** 

**Tire Mobility Kit** 

**Inflator** 

**Tire Mobility Kit300** 

The Bitsman Tire Mobility Kit 300 is a must-have for every car owner and is designed to help them easily and quickly repair holes in their tires while on the road without the need for a spare tire. The tool consists of a bottle of patching fluid and an inflation pump that effectively repairs holes in tires (holes ≤ 6mm in diameter) while providing inflation so you can get right back on the road. With Bitsman's automatic tire repair tool, you can avoid the hassle of changing tires on the side of the road and get to your destination safely and quickly.

**Tire Sealant450** 

- The tire sealant is researched, produced and made by our factory independently. The main raw material of the tire sealant are natural latex, propylene glycol and so on, which don't corrode type and rim.
- The tire sealant can fix the worn tire quickly with the use of inflator.(we can fix the damaged punctures which is ≤6mm)

- The tire sealant is developed, produced and made by our factory independently. The main raw material of the tire sealant is natural latex, propylene glycol and so on, which don't corrode tire and rim.
- The tire sealant can fix the worn tire quickly with the use of inflator .(we can fix the damaged punctures which is ≤6mm)