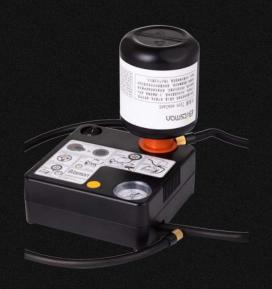

### **Factory Certifications**

We have 25 patents, including 3 invention patents.

03

**Tire Sealant** 

**Tire Mobility Kit** 

**Inflator** 

**Tire Mobility Kit300** 

The Bitsman Tire Mobility Kit 300 is a must-have for every car owner and is designed to help them easily and quickly repair holes in their tires while on the road without the need for a spare tire. The tool consists of a bottle of patching fluid and an inflation pump that effectively repairs holes in tires (holes ≤ 6mm in diameter) while providing inflation so you can get right back on the road. With Bitsman's automatic tire repair tool, you can avoid the hassle of changing tires on the side of the road and get to your destination safely and quickly.

**Tire Mobility Kit300** 

| Project                     |                          | Specification value                 |
|-----------------------------|--------------------------|-------------------------------------|
| Product name                |                          | Tire Mobility Kit                   |
| Model number                |                          | KIT300                              |
| Overall Dimensions          |                          | 250mm*150mm*90mm                    |
| Gross weight                |                          | 1.45kg                              |
| Tire sealant Volume         |                          | 300mL                               |
| Expiration date of tire     | sealant                  | On-board condition 5 years          |
| Tire sealant performance    | Applicable Temp<br>Range | -30°C ∼70°C                         |
|                             | Puncture<br>Diameter     | Fix the damaged nails which is ≤6mm |
| Tire sealant melting point  |                          | 115℃no boiling                      |
| Tire sealant freezing point |                          | -70°C no solidification             |
| PH value                    |                          | 7∽9                                 |
| Smell                       |                          | Slight mild rubber oder             |
| Color                       |                          | Milky white                         |

Inflator

The product is a device designed for quick and efficient use of inflating tire for vehicles. The inflator can be used for inflating, deflating, and tire pressure detection; The tire sealant can repair the broken tire with the use of the inflator (can repair the ≤φ6mm of the punctures breakage); At the same time, it can also inflate objects such as blue balls, footballs, and balloons. This versatile tool is ideal for both home and professional use, providing a reliable and convenient solution for all your inflation needs.

| Project                            | Specification value  |  |
|------------------------------------|----------------------|--|
| Product name                       | Inflator             |  |
| Model number                       | AC1                  |  |
| Inflator dimensions                | 150*150*58           |  |
| Inflator weight                    | 0.72kg               |  |
| Operating voltage                  | DC9V-16V             |  |
| Operating current                  | ≤15A                 |  |
| Pressure automatically released at | 5±0.5bar             |  |
| Pressure gauge accuracy            | ±0.1bar              |  |
| Nanometer Measurement              | 0-6bar               |  |
| Inflator 45L air tank (0-3.0bar)   | ≤8min                |  |
| Length of wire                     | 3060mm±50mm          |  |
| Sealant hose Length                | ≥500mm               |  |
| Air hose length                    | ≥550mm               |  |
| Core Valve Type                    | VG8 universal thread |  |
| Sound range                        | ≤90decibel           |  |
| Sustainable working hours          | ≥30mins              |  |
| Inflator durability test           | ≥100 cycles          |  |
| Operating temperature range        | -30℃ ~ 70℃           |  |