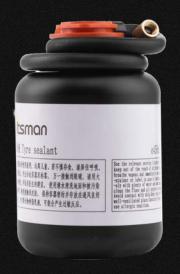

### **Tire Sealant300**

### **Tire Sealant300**

|                             |                          | The top tire mobility kit pro        |
|-----------------------------|--------------------------|--------------------------------------|
| Project                     |                          | Specification value                  |
| Product name                |                          | Tire Sealant                         |
| Model numbe                 | r                        | SLT300                               |
| Overall Dimen               | sions                    | Ф89×138.5                            |
| Gross weight                |                          | 0.5kg                                |
| Tire sealant Vo             | olume                    | 300mL                                |
| Expiration dat              | e of tire sealant        | On-board condition 5 years           |
| Tire sealant performance    | Applicable Temp<br>Range | -30℃ ~ 70℃                           |
|                             | Puncture Diameter        | Fix the damaged nails which is ≤φ6mm |
| Tire sealant melting point  |                          | 115℃no boiling                       |
| Tire sealant freezing point |                          | -70°C no solidification              |
| PH value                    |                          | 7∽9                                  |
| Smell                       |                          | Slight mild rubber oder              |
| Color                       |                          | Milky white                          |